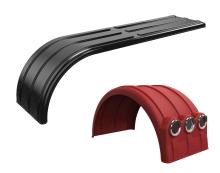

#### **Poly Fenders**

Minimizer offers a large variety of fender styles, colors, and material options. With an unmatched reputation of quality, durability, and style; our fenders will enhance your truck's appearance and increase its lifespan while protecting precious loads and cargo.

Our industry-leading fender line is manufactured using proprietary composite materials and thermoformed using exclusive technology along with over 40 years of first-hand industry and manufacturing expertise. When dented or crushed, Minimizer fenders bounce back into their original shape. The composite materials are extremely durable, impervious to salt and corrosion, and have been tested to withstand temperatures ranging from -100° F to 197° F.

#### **Metal Fenders**

Premium metal truck and trailer fenders offer a stylish upgrade that enhances both appearance and safety.

Whether your truck needs aluminum, galvanized steel, or stainless steel, we have the solution you need. We offer both industry-standard designs, such as smooth and 4-rib, as well as exclusive styles like corrugated, 2-rib, and a variety of specialty fenders.