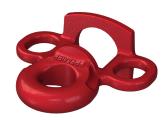

#### **Drawbar Eyes**

Premier Manufacturing's line of drawbar eyes showcases how our process leads to the most durable products on the market.

By utilizing induction hardening, we ensure the drawbar eye's wear resistance is drastically increased beyond the surface layer. Combining this fact with several installation options such as weld-on, bolt-on, and swivel, we provide unmatched durability that works best for your specific application.