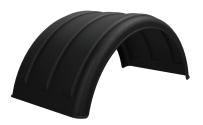

#### **Poly Fenders**

Minimizer offers a large variety of fender styles, colors, and material options. With an unmatched reputation of quality, durability, and style; our fenders will enhance your truck's appearance and increase its lifespan while protecting precious loads and cargo.

Our industry-leading fender line is manufactured using proprietary composite materials and thermoformed using exclusive technology along with over 40 years of first-hand industry and manufacturing expertise. When dented or crushed, Minimizer fenders bounce back into their original shape. The composite materials are extremely durable, impervious to salt and corrosion, and have been tested to withstand temperatures ranging from -100° F to 197° F.