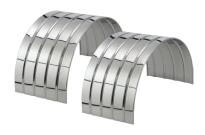

#### **Metal Fenders**

Premium metal truck and trailer fenders offer a stylish upgrade that enhances both appearance and safety.

Whether your truck needs aluminum, galvanized steel, or stainless steel, we have the solution you need. We offer both industry-standard designs, such as smooth and 4-rib, as well as exclusive styles like corrugated, 2-rib, and a variety of specialty fenders.