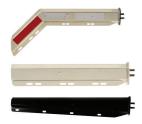

#### **Mud Flap Hangers**

Our mud flap hangers are made of durable metal and come in straight, tapered, or 45-degree angled designs to fit various mud flap configurations. Some mud flap hangers also include lighting or reflective tape for conspicuity compliance.

They are easy to install and maintain and are available in various styles to match the look of your vehicle.