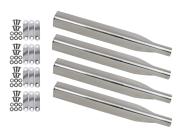

#### **Metal Fenders**

Premium metal truck and trailer fenders offer a stylish upgrade that enhances both appearance and safety.

Whether your truck needs aluminum, galvanized steel, or stainless steel, we have the solution you need. We offer both industry-standard designs, such as smooth and 4-rib, as well as exclusive styles like corrugated, 2-rib, and a variety of specialty fenders.