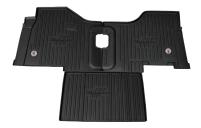

## Custom Molded Floor Mats

The best protection against incab corrosion, Minimizer's custom molded, tray-style floor mats use a raised edge to ensure everything stays on the mat. They are incredibly easy to clean and will save you time and money whether you lease or own your trucks.

Whether it's the mud and snow off your boots or your morning coffee, the latest innovation from Minimizer is designed to protect the floor of your truck for years to come.

The engineers at Minimizer use cutting edge technology to scan the interior measurements and angles of each specific make and model semi cab to ensure an exact fit. The snug design combined with a retention hook keeps the floor mats firmly in place.