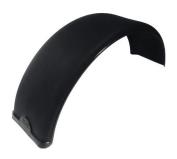

#### **Poly Fenders**

Minimizer offers a large variety of fender styles, colors, and material options. With an unmatched reputation of quality, durability, and style; our fenders will enhance your truck's appearance and increase its lifespan while protecting precious loads and cargo.

Our industry-leading fender line is manufactured using proprietary composite materials and thermoformed using exclusive technology along with over 40 years of first-hand industry and manufacturing expertise. When dented or crushed, Minimizer fenders bounce back into their original shape. The composite materials are extremely durable, impervious to salt and corrosion, and have been tested to withstand temperatures ranging from -100° F to 197° F.