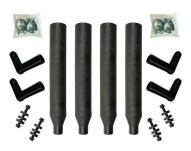

#### **Fender Brackets**

Manufactured from high quality materials and specially engineered to fit nearly any truck or trailer, our fender mounting bracket kits include everything you need for installation. The tried and tested designs of our single- and four-bolt truck fender mounts ensure a dependable fender-to-frame connection that can withstand even the toughest road conditions.