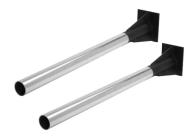

#### **Mud Flap Hangers**

Our mud flap hangers are made of durable metal and come in straight, tapered, or 45-degree angled designs to fit various mud flap configurations. Some mud flap hangers also include lighting or reflective tape for conspicuity compliance.