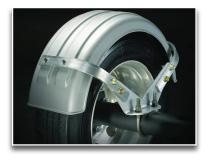

#### **Poly Fenders**

Minimizer offers a large variety of fender styles, colors, and material options. With an unmatched reputation of quality, durability, and style; our fenders will enhance your truck's appearance and increase its lifespan while protecting precious loads and cargo.

Our industry-leading fender line is manufactured using proprietary composite materials and thermoformed using exclusive technology along with over 40 years of first-hand industry and manufacturing expertise. When dented or crushed, Minimizer fenders bounce back into their original shape. The composite materials are extremely durable, impervious to salt and corrosion, and have been tested to withstand temperatures ranging from -100° F to 197° F.