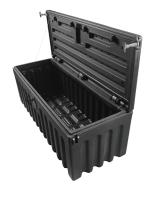

#### **Tool Boxes**

Meet the heavy duty tool box that doesn't sweat, leak, crack, rust, or need paint.

Weight costs money, so use a lighterthan-metal poly tool box that is built to last. Minimizer offers numerous styles and colors to ensure it fits your application perfectly, and every tool box is backed by our lifetime guarantee.