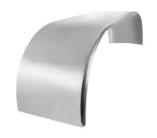

#### **Metal Fenders**

Premium metal truck and trailer fenders offer a stylish upgrade that enhances both appearance and safety.

Whether your truck needs aluminum, galvanized steel, or stainless steel, we have the solution you need. We offer both industry-standard designs, such as smooth and 4-rib, as well as exclusive styles like corrugated, 2-rib, and a variety of specialty fenders.