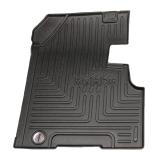

## Custom Molded Floor Mats

The best protection against incab corrosion, Minimizer's custom molded, tray-style floor mats use a raised edge to ensure everything stays on the mat. They are incredibly easy to clean and will save you time and money whether you lease or own your trucks.

Whether it's the mud and snow off your boots or your morning coffee, the latest innovation from Minimizer is designed to protect the floor of your truck for years to come.

The engineers at Minimizer use cutting edge technology to scan the interior measurements and angles of each specific make and model semi cab to ensure an exact fit. The snug design combined with a retention hook keeps the floor mats firmly in place.