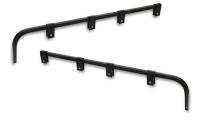

#### **Mud Flap Hangers**

Our mud flap hangers are made of durable metal and come in straight, tapered, or 45-degree angled designs to fit various mud flap configurations. Some mud flap hangers also include lighting or reflective tape for conspicuity compliance.