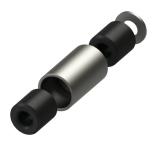

#### **Drawbar Eyes**

Premier Manufacturing's line of drawbar eyes showcases how our process leads to the most durable products on the market.

By utilizing induction hardening, we ensure the drawbar eye's wear resistance is drastically increased beyond the surface layer. Combining this fact with several installation options such as weld-on, bolt-on, and swivel, we provide unmatched durability that works best for your specific application.