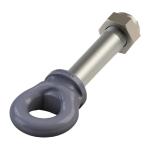

#### **Drawbar Eyes**

Premier Manufacturing's line of drawbar eyes showcases how our process leads to the most durable products on the market.

By utilizing induction hardening, we ensure the drawbar eye's wear resistance is drastically increased beyond the surface layer. Combining this fact with several installation options such as weld-on, bolt-on, and swivel, we provide unmatched durability that works best for your specific application.