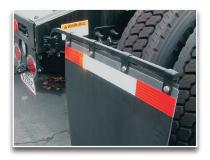

#### **Fast Flaps**

Fast Flaps secure mud flaps without creating any holes in the flap or sacrificing strength. It takes more than 500 pounds of pressure to detach a mud flap from the Fast Flaps stainless steel bar, and the result doesn't damage the flap.

Not only are Fast Flaps perfect for dump trucks, cement mixers, roll off and garbage trucks, but this innovative product also works great on regular tractor trucks and 53' Van Trailers.

Fast Flaps are Tested & Tortured™ and come with a lifetime guarantee.