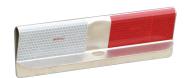

#### **Mud Flap Hangers**

Our mud flap hangers are made of durable metal and come in straight, tapered, or 45-degree angled designs to fit various mud flap configurations. Some mud flap hangers also include lighting or reflective tape for conspicuity compliance.

They are easy to install and maintain and are available in various styles to match the look of your vehicle.