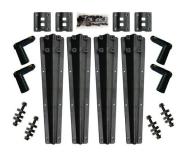

#### **Fender Brackets**

Minimizer invented the poly fender over 40 years ago, and its become infamous throughout the HD industry for its lightweight yet durable design. Pair our poly fenders and brackets to create the perfect system of flexibility that has been Tested & Tortured™ to ensure it can withstand the toughest conditions.

Use the best fender bracket system available. Offered exclusively from Minimizer distributors worldwide.