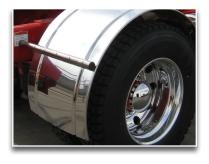

#### **Fender Guards**

Add a bit of shine to your ride with our lineup of fender guards that are custom fitted for your specific truck (all makes & models available are on our websites). Made from high-quality stainless steel, our fender guards hold a perfect mirror finish and will never rust.