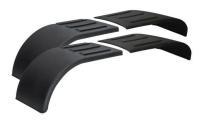

#### **Poly Fenders**

Minimizer offers a large variety of fender styles, colors, and material options. With an unmatched reputation of quality, durability, and style; our fenders will enhance your truck's appearance and increase its lifespan while protecting precious loads and cargo.

Our industry-leading fender line is manufactured using proprietary composite materials and thermoformed using exclusive technology along with over 40 years of first-hand industry and manufacturing expertise. When dented or crushed, Minimizer fenders bounce back into their original shape. The composite materials are extremely durable, impervious to salt and corrosion, and have been tested to withstand temperatures ranging from -100° F to 197° F.