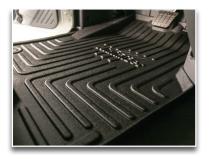

## Custom Molded Floor Mats

The best protection against incab corrosion, Minimizer's custom molded, tray-style floor mats use a raised edge to ensure everything stays on the mat. They are incredibly easy to clean and will save you time and money whether you lease or own your trucks.

Whether it's the mud and snow off your boots or your morning coffee, the latest innovation from Minimizer is designed to protect the floor of your truck for years to come.

The engineers at Minimizer use cutting edge technology to scan the interior measurements and angles of each specific make and model semi cab to ensure an exact fit. The snug design combined with a retention hook keeps the floor mats firmly in place.