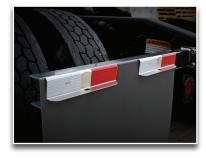

#### **Fast Flaps**

Fast Flaps secure mud flaps without creating any holes in the flap or sacrificing strength. It takes more than 500 pounds of pressure to detach a mud flap from the Fast Flaps stainless steel bar, and the result doesn't damage the flap.

Not only are Fast Flaps perfect for dump trucks, cement mixers, roll off and garbage trucks, but this innovative product also works great on regular tractor trucks and 53' Van Trailers.

Fast Flaps are Tested & Tortured™ and come with a lifetime guarantee.