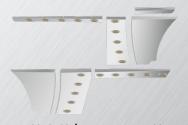

10009955

Part #10010482 / Legacy Part #10975512 ELITE KIT - LOWER HOOD PANEL, HOOD EXTENSION PANEL, CAB PANELS. PLAIN (NO LITES)

Part #10010483 / Legacy Part #10975513 ELITE KIT - LOWER HOOD PANEL, HOOD EXTENSION PANEL, CAB PANELS. M5 (0/5/5) AMBER LED LITES

Part #10010484 / Legacy Part #10975514 ELITE KIT - LOWER HOOD PANEL, HOOD EXTENSION PANEL, CAB PANELS. M5 (0/5/5) AMBER CLEAR LED LITES

Part #10010485 / Legacy Part #10975515 ELITE KIT - LOWER HOOD PANEL, HOOD EXTENSION PANEL, CAB PANELS. 3/4" ROUND (0/5/6) AMBER LED LITES