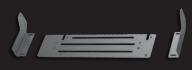

## SINTRODUCING DROP KIT

10009955 (DROP KIT) SHOWN WITH 10975512 ELITE KIT

INSTALLATION VIDEO TUTORIAL

*学学学学学学学学学学学学学学学学生* 

The Panelite Drop Kit is designed for model year 2018-2023 Peterbilt 389 long hood (131" BBC) models. This is a solid aluminum kit that replaces the OEM bracket and lowers the DPF step/cover on the passenger side of the truck 1.5" to allow for more room between the top step and the cab so that the stainless steel Elite Kit fits in the newly created gap, adding a unique style to the truck.

Customers should order Qty 1 of Part # 10009955 (Legacy Part #10655000) (Drop Kit) to lower the DPF cover on the passenger side of the truck and Qty 1 of their preferred Elite Kit (6 options shown below) which will include the trim pieces required to upfit both the passenger side and driver side of the truck.