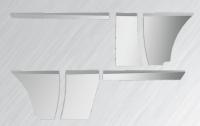

## SINTRODUCING DROP KIT

10009955 (DROP KIT) SHOWN WITH 10975512 ELITE KIT

INSTALLATION VIDEO TUTORIAL

*学学学学学学学学学学学学学学学学生* 

The Panelite Drop Kit is designed for model year 2018-2023 Peterbilt 389 long hood (131" BBC) models. This is a solid aluminum kit that replaces the OEM bracket and lowers the DPF step/cover on the passenger side of the truck 1.5" to allow for more room between the top step and the cab so that the stainless steel Elite Kit fits in the newly created gap, adding a unique style to the truck.

10009955

Part #10010482 / Legacy Part #10975512 ELITE KIT - LOWER HOOD PANEL, HOOD EXTENSION PANEL, CAB PANELS. PLAIN (NO LITES)

Part #10010483 / Legacy Part #10975513 ELITE KIT - LOWER HOOD PANEL, HOOD EXTENSION PANEL, CAB PANELS. M5 (0/5/5) AMBER LED LITES