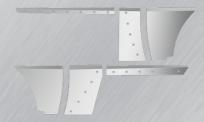

## SINTRODUCING DROP KIT

10009955 (DROP KIT) SHOWN WITH 10975512 ELITE KIT

INSTALLATION VIDEO TUTORIAL

*学学学学学学学学学学学学学学学学生* 

The Panelite Drop Kit is designed for model year 2018-2023 Peterbilt 389 long hood (131" BBC) models. This is a solid aluminum kit that replaces the OEM bracket and lowers the DPF step/cover on the passenger side of the truck 1.5" to allow for more room between the top step and the cab so that the stainless steel Elite Kit fits in the newly created gap, adding a unique style to the truck.

10009955

Part #10010482 / Legacy Part #10975512 ELITE KIT - LOWER HOOD PANEL, HOOD EXTENSION PANEL, CAB PANELS. PLAIN (NO LITES)

Part #10010483 / Legacy Part #10975513 ELITE KIT - LOWER HOOD PANEL, HOOD EXTENSION PANEL, CAB PANELS. M5 (0/5/5) AMBER LED LITES