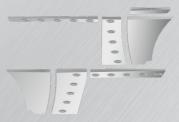

Part #10010484 / Legacy Part #10975514 ELITE KIT - LOWER HOOD PANEL, HOOD EXTENSION PANEL, CAB PANELS. M5 (0/5/5) AMBER CLEAR LED LITES

Part #10010485 / Legacy Part #10975515 ELITE KIT - LOWER HOOD PANEL, HOOD EXTENSION PANEL, CAB PANELS. 3/4" ROUND (0/5/6) AMBER LED LITES

Part #10010486 / Legacy Part #10975516 ELITE KIT - LOWER HOOD PANEL, HOOD EXTENSION PANEL, CAB PANELS. 3/4" ROUND (0/5/6) AMBER CLEAR LED LITES

Part #10010487 / Legacy Part #10975517 ELITE KIT - LOWER HOOD PANEL, HOOD EXTENSION PANEL, CAB PANELS. UNDERLIT 3/4" ROUND (0/3/6 DRIVER, 0/3/7 PASSENGER) AMBER CLEAR LED LITES.