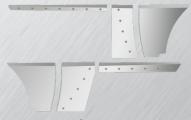

Part #10010486 / Legacy Part #10975516 ELITE KIT - LOWER HOOD PANEL, HOOD EXTENSION PANEL, CAB PANELS. 3/4" ROUND (0/5/6) AMBER CLEAR LED LITES

Part #10010487 / Legacy Part #10975517 ELITE KIT - LOWER HOOD PANEL, HOOD EXTENSION PANEL, CAB PANELS. UNDERLIT 3/4" ROUND (0/3/6 DRIVER, 0/3/7 PASSENGER) AMBER CLEAR LED LITES.