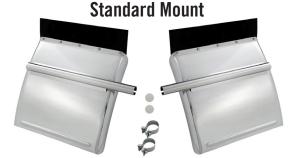

### SS211PA2

#### **APPLICATION SPECIFIC SOLUTIONS**

- Standard mount tube is the industry norm
- Low-mount tube enhances interference clearance
- Ultra-low mount tube optimizes clearance and virtually eliminates interference damage