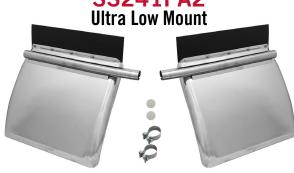

## SS241PA2

- » 430 grade stainless steel panel
- » 430 grade, 18-gauge stainless steel mounting tube
- » AccuSeal™ stainless steel tube mounting clamp
- » Plain, black poly top flap and stainless steel top flap mounting hardware
- » Boxed pair features preassembled panel and mounting tube, and includes all components

#### **APPLICATION SPECIFIC SOLUTIONS**

- Standard mount tube is the industry norm
- Low-mount tube enhances interference clearance
- Ultra-low mount tube optimizes clearance and virtually eliminates interference damage