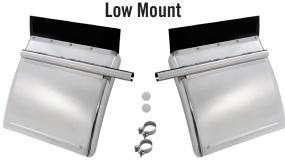

## **SS221PA2**

#### **APPLICATION SPECIFIC SOLUTIONS**

- Standard mount tube is the industry norm
- Low-mount tube enhances interference clearance
- Ultra-low mount tube optimizes clearance and virtually eliminates interference damage