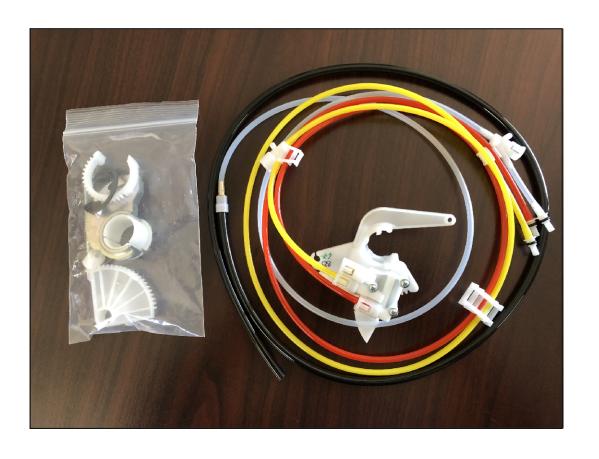

## NOTES:

- ISRI PART NUMBER 933796
- MINIMIZER PART NUMBER MUST BE APPLIED TO EACH PART BAG
- PACKAGED IN 8 X 4 X 4 CORRUGATED BOX 3.
- DRAWING IS NOT TO SCALE

| DRAWN BY:              | MATERIAL: | UNLESS OTHERWISE SPECIFIED                                                                                                                 | SPR                    | AY CONTROL SYSTEMS INC     |  |
|------------------------|-----------|--------------------------------------------------------------------------------------------------------------------------------------------|------------------------|----------------------------|--|
| MJL                    | N/A       | UNIT OF MEASUREMENTS: INCHES ZERO PLACE DECIMAL ±.5                                                                                        |                        | BLOOMING PRAIRIE, MN 55917 |  |
| B/8/2016               | FINISH:   | ONE PLACE DECIMAL ±.1 TWO PLACE DECIMAL ±.06 THREE PLACE DECIMAL +.020                                                                     | DESCRIPTI              |                            |  |
| CHECKED BY:            | -N/A-     | ANGULAR TOLERANCE:                                                                                                                         | SEAT-SP, VALVE, HEIGHT |                            |  |
| DATE:                  | COLOR:    | ONE PLACE DECIMAL ±0.5°<br>ZERO PLACE DECIMAL ±2°                                                                                          |                        |                            |  |
| 8/10/2016              | -N/A-     | WEIGHT UNIT OF MEASURE: LBS.                                                                                                               |                        |                            |  |
| CHECKED BY:            | SOURCE:   | PROPRIETARY AND CONFIDENTIAL                                                                                                               | SIZE:                  | PART NO. REV:              |  |
| EDT<br>DATE:           | PURCHASED | THE INFORMATION CONTAINED IN THIS DRAWING IS<br>THE SOLE PROPERTY OF SPRAY CONTROLS SYSTEMS<br>INC. ANY REPRODUCTION IN PART OR AS A WHOLE | Α                      | 101698 C                   |  |
| 8/11/2016              |           | WITHOUT THE WRITTEN PERMISSION OF SPRAY CONTROL SYSTEMS ING. IS PROHIBITED.                                                                |                        | WEIGHT: 1.6 SHEET 1 OF 1   |  |
| THIRD ANGLE PROJECTION |           | CONTROL STSTEMS INC. IS PROPIBILED.                                                                                                        |                        | 1.0                        |  |