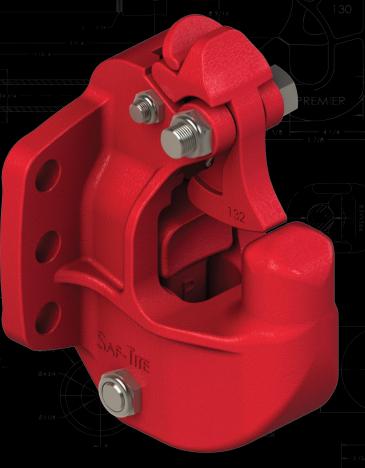

## **SAF-TITE**

Unsurpassed strength at an incredible value

Proprietary Saf-Tite technology allows for maximum strength material with easy-to-operate components.

The following coupling/hitch models offer our Saf-Tite technology:

### **UNSURPASSED STRENGTH**

Saf-Tite couplings / pintle hitches are unsurpassed in Maximum Gross Trailer Weight capacities with easy-to-operate latch systems that utilize rust-free polymer pivot points.

### **COMPOSITION**

Saf-Tite material is simply stronger. Compare the capacities with competing models to understand the strength benefits.