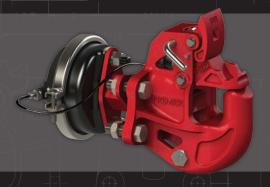

## **Model 820ELA**

### **Patented Hitch Safeguard**

SAF-T-LATCH Technology Fail-Safe
Extended Life Latch Lubrication
Max Gross Trailer Weight: 100,000 lbs. (45,359 kg)
Maximum Tongue Weight: 20,000 lbs. (9,072 kg)
Ultimate Latch Capacity: 60,000 lbs. (27,216 kg)