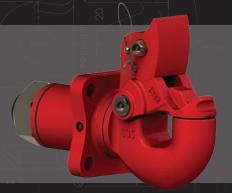

### **Model 335NTEI**

### The Rhino of Swivel Couplings

Swivel Design

**High Capacity MGTW** 

**Extended Life Latch Lubrication** 

Max Gross Trailer Weight: 110,000 lbs. (49,895 kg) Maximum Tongue Weight: 20,000 lbs. (9,071 kg)

Ultimate Latch Capacity: 65,000 lbs. (29,484 kg)

A DIVISION OF **HIGH BAR BRANDS, LLC** 

HOH BAR BRANDS

PREMIER MANUFACTURING

19500 SW Teton Avenue • Tualatin, OR 97062 (800) 255-5387 or (503) 234-9202

www.**PREMIER-MFG**.com