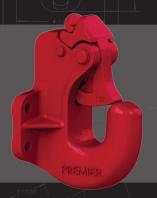

## Model 240

#### **High Capacity, Compact Coupling**

Premalloy Work-Hardening Compact & Low Profile

MGTW with Drawbar Eye: 45,000 lbs. (20,411 kg)
Maximum Tongue Weight: 6,000 lbs. (2,721 kg)
Ultimate Latch Capacity: 20,000 lbs. (9,071 kg)