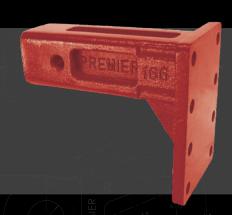

## Receiver

- Cast piece
- 2-1/2" Connection
- Adjustable mounting holes for hitch heights
- Unsurpassed Premier quality

#### 166 RECEIVER

Max Gross Trailer Weight: 12,000 lbs.\* (5,433 kg)

Max Tongue Weight: 1,200 lbs.\* (544 kg)

Pin Diameter: 5/8 in (16mm)

\*Stated capacities to be reduced accordingly if receiver receptacle unit has less capacity.