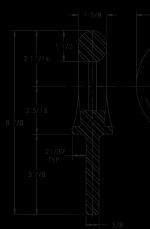

#### **MODEL 100-4**

Maximum Gross Trailer Weight: 110,000 lbs. (49,896 kg) Maximum Tongue Weight: 20,000 lbs. (9,071 kg) Ultimate Latch Capacity: 20,000 lbs. (9,071 kg) Maximum Eye X-Section: 1 13/16 in. (46 mm) Minimum Eye Opening: 2 3/8 in. (60 mm) Unit Weight: 34.5 lbs. (15.6 kg) All components individually inspected to meet Premier's highest standards.