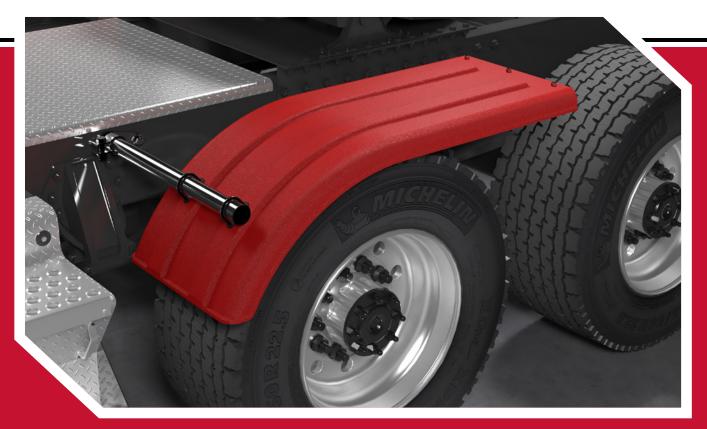

#### INTRODUCING **MINIMIZER<sup>™</sup> SUPER SINGLE FENDERS!**

As the trucking industry continues to focus on efficiency; wide-base tires have proven to be one area to save on weight and in turn lower fuel expenses. Minimizer's new Super Single Fenders compliment the wide-base tire with a slim design that fits perfectly to cut weight and wind drag.

With an outstanding reputation of quality, durability, and style, our fenders will enhance your truck's appearance and lifespan. Minimizer fenders never rust because they are a proprietary Minimizer material. The color is molded throughout so chips, scuffs and scratches can't be seen. The fender never needs to be painted and never fades. The Minimizer fender itself should never need maintenance other than the occasional wash using any all-purpose cleaner.