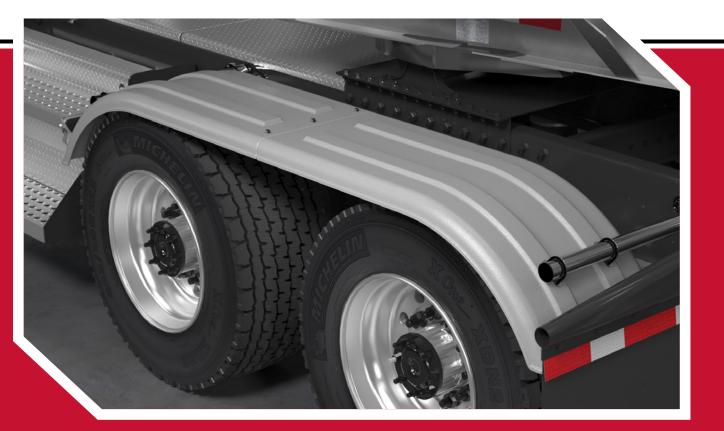

#### INTRODUCING **MINIMIZER<sup>™</sup> SUPER SINGLE FENDERS!**

As the trucking industry continues to focus on efficiency; wide-base tires have proven to be one area to save on weight and in turn lower fuel expenses. Minimizer's new Super Single Fenders compliment the wide-base tire with a slim design that fits perfectly to cut weight and wind drag.

With an outstanding reputation of quality, durability, and style, our fenders will enhance your truck's appearance and lifespan. Minimizer fenders never rust because they are a proprietary Minimizer material. The color is molded throughout so chips, scuffs and scratches can't be seen. The fender never needs to be painted and never fades. The Minimizer fender itself should never need maintenance other than the occasional wash using any all-purpose cleaner.