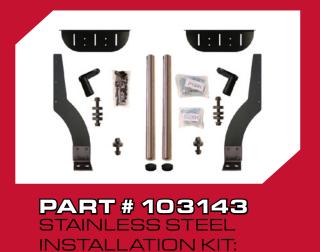

R SERIES



#### MIN4020-THE SS WORK HORSE

- The MIN4020 is designed to fit wide-base tires on tandem axle tractors or trailers with 52"- 54" axel spacing (MINTR4020 is also available for 48" axle spacing commonly found on rear of tank trailers).
- The MIN4020 set consists of 4 pieces (4-PM4021 fender sections shown below). The MINTR4020 set consists of 4 pieces (4-PMTR4021 fender sections at 94 inches long).
- The total weight of the MIN4020 fender kit is less than 32 lbs.



INSTALLATION KIT:



# MIN4070 FENDER SERIES



#### MIN4070-THE SS HALF HORSE

- The MIN4070 is designed to fit wide-base tires on tandem axle tractors or trailers as a half fender.
- The MIN4070 set consists of 2 pieces (2-PM4021 fender sections).
- The total weight of the MIN4070 fender kit is less than 16 lbs.







Leveraging more than 30 years of manufacturing expertise at its state-of-the-art manufacturing facility in Blooming Prairie, Minnesota, Minimizer continues to add to its numerous product lines while maintaining their 'Tested & Tortured' reputation.

Minimizer manufactures industry-leading light kits, mud flaps, tool boxes, work benches and other accessories. Their most recent innovations include the ONLY Custom Molded Floor Mats in the world for semi trucks, the revolutionary 'whole body' Minimizer Truck Seat System, and the recently released Long Haul Series Mattress.

Minimizer has been family owned and operated for three generations. The company manufactures its products in the USA and makes everything tough enough to please tough people in a tough industry.











Manufacture