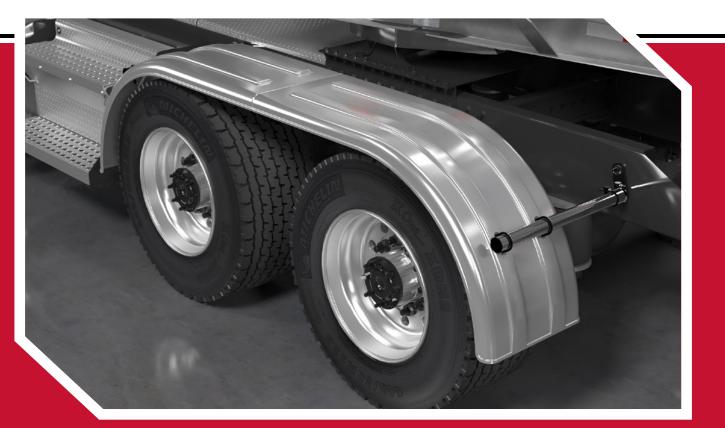

#### INTRODUCING **MINIMIZER<sup>™</sup> SUPER SINGLE FENDERS!**

As the trucking industry continues to focus on efficiency; wide-base tires have proven to be one area to save on weight and in turn lower fuel expenses. Minimizer's new Super Single Fenders compliment the wide-base tire with a slim design that fits perfectly to cut weight and wind drag.

With an outstanding reputation of quality, durability, and style, our fenders will enhance your truck's appearance and lifespan. Minimizer fenders never rust because they are a proprietary Minimizer material. The color is molded throughout so chips, scuffs and scratches can't be seen. The fender never needs to be painted and never fades. The Minimizer fender itself should never need maintenance other than the occasional wash using any all-purpose cleaner.