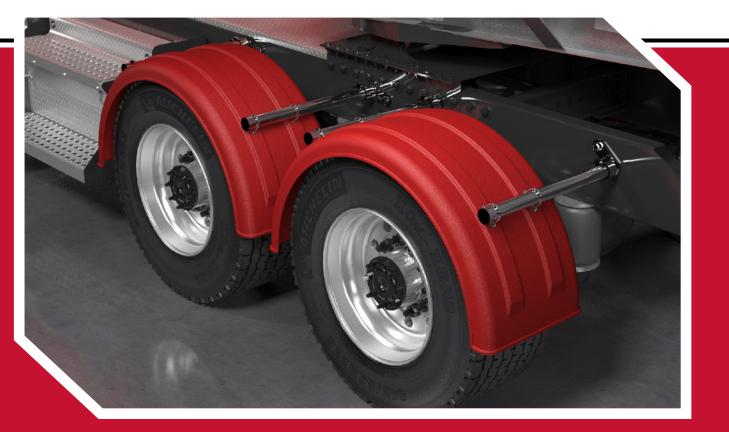

### MIN2220-THE SS TWIN

- The MIN2220 is designed to fit wide-base tires on a single, tandem, or multi axle tractor or trailer with 22.5" or 24.5" wheels.
- The set consists of 2 pieces (2 PM2221 single fenders).
- The total weight of the MIN2220 fender kit is less than 24 lbs.

#### MIN9020-THESSBRUTE

- The MIN9020 is designed to fit wide-base tires on tandem axle tractors or trailers as a tandem fender.
- The MIN9020 set consists of 4 pieces (4-PM9021 fender sections).
- The total weight of the MIN9020 fender kit is less than 42 lbs.

### MIN9070-THE SS HALF BRUTE

- The MIN9070 is designed to fit wide-base tires on tandem axle tractors or trailers as a half fender.
- The MIN9070 set consists of 2 pieces (2-PM9021 fender sections).
- The total weight of the MIN9070 fender kit is less than 21 lbs.

#### MIN4020-THE SS WORK HORSE

- The MIN4020 is designed to fit wide-base tires on tandem axle tractors or trailers with 52"- 54" axel spacing (MINTR4020 is also available for 48" axle spacing commonly found on rear of tank trailers).
- The MIN4020 set consists of 4 pieces (4-PM4021 fender sections shown below). The MINTR4020 set consists of 4 pieces (4-PMTR4021 fender sections at 94 inches long).
- The total weight of the MIN4020 fender kit is less than 32 lbs.

#### MIN4070-THE SS HALF HORSE

- The MIN4070 is designed to fit wide-base tires on tandem axle tractors or trailers as a half fender.
- The MIN4070 set consists of 2 pieces (2-PM4021 fender sections).
- The total weight of the MIN4070 fender kit is less than 16 lbs.