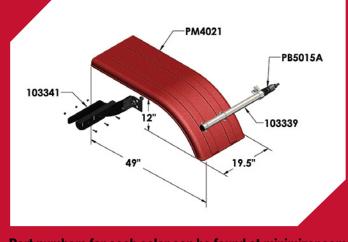

#### MIN4020-THE SS WORK HORSE

- The MIN4020 is designed to fit wide-base tires on tandem axle tractors or trailers with 52"- 54" axel spacing (MINTR4020 is also available for 48" axle spacing commonly found on rear of tank trailers).
- The MIN4020 set consists of 4 pieces (4-PM4021 fender sections shown below). The MINTR4020 set consists of 4 pieces (4-PMTR4021 fender sections at 94 inches long).
- The total weight of the MIN4020 fender kit is less than 32 lbs.

INSTALLATION KIT: