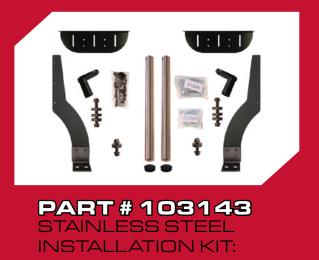

a single, tandem, or multi axle tractor or trailer with 22.5" or 24.5" wheels.
- The set consists of 2 pieces (2 PM2221 single fenders).
- The total weight of the MIN2220 fender kit is less than 24 lbs.





## MIN9020 FENDER SERIES



#### MIN9020-THESSBRUTE

- The MIN9020 is designed to fit wide-base tires on tandem axle tractors or trailers as a tandem fender.
- The MIN9020 set consists of 4 pieces (4-PM9021 fender sections).
- The total weight of the MIN9020 fender kit is less than 42 lbs.





# MIN9070 FENDER SERIES



### MIN9070-THE SS HALF BRUTE

- The MIN9070 is designed to fit wide-base tires on tandem axle tractors or trailers as a half fender.
- The MIN9070 set consists of 2 pieces (2-PM9021 fender sections).
- The total weight of the MIN9070 fender kit is less than 21 lbs.





500 MINIMIZER WAY SE, BLOOMING PRAIRIE, MN 55917

## MIN4020 FENDER SERIES



#### MIN4020-THE SS WORK HORSE

- The MIN4020 is designed to fit wide-base tires on tandem axle tractors or trailers with 52"- 54" axel spacing (MINTR4020 is also available for 48" axle spacing commonly found on rear of tank trailers).
- The MIN4020 set consists of 4 pieces (4-PM4021 fender sections shown below). The MINTR4020 set consists of 4 pieces (4-PMTR4021 fender sections at 94 inches long).
- The total weight of the MIN4020 fender kit is less than 32 lbs.



INSTALLATION KIT:



# MIN4070 FENDER SERIES



#### MIN4070-THE SS HALF HORSE

- The MIN4070 is designed to fit wide-base tires on tandem axle tractors or trailers as a half fender.
- The MIN4070 set consists of 2 pieces (2-PM4021 fender sections