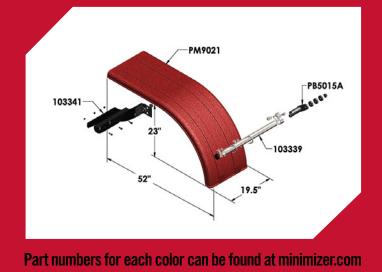

#### MIN9020-THESSBRUTE

- The MIN9020 is designed to fit wide-base tires on tandem axle tractors or trailers as a tandem fender.
- The MIN9020 set consists of 4 pieces (4-PM9021 fender sections).
- The total weight of the MIN9020 fender kit is less than 42 lbs.

#### MIN4020-THE SS WORK HORSE

- The MIN4020 is designed to fit wide-base tires on tandem axle tractors or trailers with 52"- 54" axel spacing (MINTR4020 is also available for 48" axle spacing commonly found on rear of tank trailers).
- The MIN4020 set consists of 4 pieces (4-PM4021 fender sections shown below). The MINTR4020 set consists of 4 pieces (4-PMTR4021 fender sections at 94 inches long).
- The total weight of the MIN4020 fender kit is less than 32 lbs.