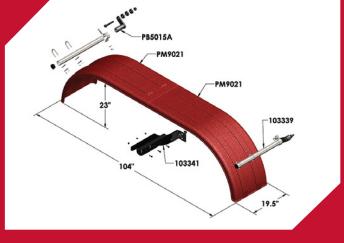

## MIN9020 FENDER SERIES

#### MIN9020-THESSBRUTE

- The MIN9020 is designed to fit wide-base tires on tandem axle tractors or trailers as a tandem fender.
- The MIN9020 set consists of 4 pieces (4-PM9021 fender sections).
- The total weight of the MIN9020 fender kit is less than 42 lbs.