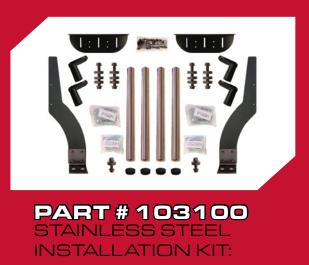

ue material is not affected by road conditions.

NEVER NEEDS POLISHING: Simply clean with soap and water.

LIKE ALL MINIMIZER POLY FENDERS, THE NEW SUPER SINGLE FENDERS ARE GUARANTEED FOR LIFE!

## MIN2220 FENDER SERIES



### MIN2220-THE SS TWIN

- The MIN2220 is designed to fit wide-base tires on a single, tandem, or multi axle tractor or trailer with 22.5" or 24.5" wheels.
- The set consists of 2 pieces (2 PM2221 single fenders).
- The total weight of the MIN2220 fender kit is less than 24 lbs.





## MIN9020 FENDER SERIES



#### MIN9020-THESSBRUTE

- The MIN9020 is designed to fit wide-base tires on tandem axle tractors or trailers as a tandem fender.
- The MIN9020 set consists of 4 pieces (4-PM9021 fender sections).
- The total weight of the MIN9020 fender kit is less than 42 lbs.





# MIN9070 FENDER SERIES



### MIN9070-THE SS HALF BRUTE

- The MIN9070 is designed to fit wide-base tires on tandem axle tractors or trailers as a half fender.
- The MIN9070 set consists of 2 pieces (2-PM9021 fender sections).
- The total weight of the MIN9070 fender kit is less than 21 lbs.





500 MINIMIZER WAY SE, BLOOMING PRAIRIE, MN 55917

## MIN4020 FENDER SERIES



#### MIN4020-THE SS WORK HORSE

- The MIN4020 is designed to fit wide-base tires on tandem axle tractors or trailers with 52"- 54" axel spacing (MINTR4020 is also available for 48" axle spacing commonly found on rear of tank trailers).
- The MIN4020 set consists of 4 pieces (4-PM4021 fender sections shown below). The MINTR4020 set consists of 4 pieces (4-PMTR4021 fender sections at 94 inches long).
- The total weigh