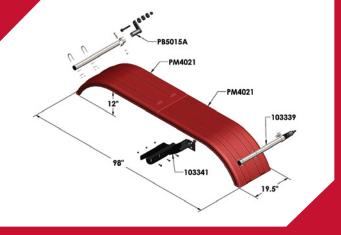

#### MIN4020-THE SS WORK HORSE

- The MIN4020 is designed to fit wide-base tires on tandem axle tractors or trailers with 52"- 54" axel spacing (MINTR4020 is also available for 48" axle spacing commonly found on rear of tank trailers).
- The MIN4020 set consists of 4 pieces (4-PM4021 fender sections shown below). The MINTR4020 set consists of 4 pieces (4-PMTR4021 fender sections at 94 inches long).
- The total weight of the MIN4020 fender kit is less than 32 lbs.