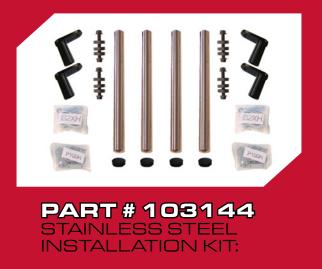

than the occasional wash using any all-purpose cleaner.

**NEVER NEEDS PAINT:** Color is molded throughout, so chips, scuffs and scratches can't be seen.

**NEVER FADES: UV inhibitors are built into the material.** 

NEVER RUSTS: Material is 100% polyethylene.

**NEVER STRESS CRACKS:** The unique material is not affected by road conditions.

NEVER NEEDS POLISHING: Simply clean with soap and water.

LIKE ALL MINIMIZER POLY FENDERS, THE NEW SUPER SINGLE FENDERS ARE GUARANTEED FOR LIFE!

## MIN2220 FENDER SERIES



### MIN2220-THE SS TWIN

- The MIN2220 is designed to fit wide-base tires on a single, tandem, or multi axle tractor or trailer with 22.5" or 24.5" wheels.
- The set consists of 2 pieces (2 PM2221 single fenders).
- The total weight of the MIN2220 fender kit is less than 24 lbs.





## MIN9020 FENDER SERIES



#### MIN9020-THESSBRUTE

- The MIN9020 is designed to fit wide-base tires on tandem axle tractors or trailers as a tandem fender.
- The MIN9020 set consists of 4 pieces (4-PM9021 fender sections).
- The total weight of the MIN9020 fender kit is less than 42 lbs.





# MIN9070 FENDER SERIES



### MIN9070-THE SS HALF BRUTE

- The MIN9070 is designed to fit wide-base tires on tandem axle tractors or trailers as a half fender.
- The MIN9070 set consists of 2 pieces (2-PM9021 fender sections).
- The total weight of the MIN9070 fender kit is less than 21 lbs.





500 MINIMIZER WAY SE, BLOOMING PRAIRIE, MN 55917

## MIN4020 FENDER SERIES



#### MIN4020-THE SS WORK HORSE

- The MIN4020 is designed to fit wide-base tires on tandem axle tractors or trailers with 5