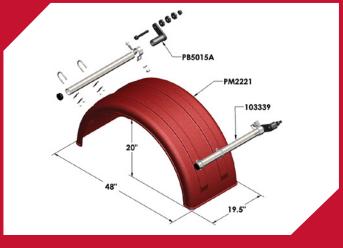

## MIN2220 FENDER SERIES

### MIN2220-THE SS TWIN

- The MIN2220 is designed to fit wide-base tires on a single, tandem, or multi axle tractor or trailer with 22.5" or 24.5" wheels.
- The set consists of 2 pieces (2 PM2221 single fenders).
- The total weight of the MIN2220 fender kit is less than 24 lbs.