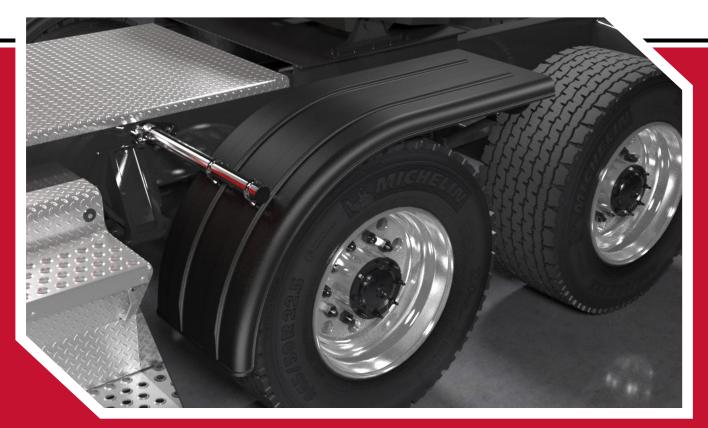

#### INTRODUCING **MINIMIZER<sup>™</sup> SUPER SINGLE FENDERS!**

As the trucking industry continues to focus on efficiency; wide-base tires have proven to be one area to save on weight and in turn lower fuel expenses. Minimizer's new Super Single Fenders compliment the wide-base tire with a slim design that fits perfectly to cut weight and wind drag.

With an outstanding reputation of quality, durability, and style, our fenders will enhance your truck's appearance and lifespan. Minimizer fenders never rust because they are a proprietary Minimizer material. The color is molded throughout so chips, scuffs and scratches can't be seen. The fender never needs to be painted and never fades. The Minimizer fender itself should never need maintenance other than the occasional wash using any all-purpose cleaner.