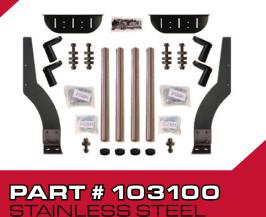

HALF BRUTE

- The MIN9070 is designed to fit wide-base tires on tandem axle tractors or trailers as a half fender.
- The MIN9070 set consists of 2 pieces (2-PM9021 fender sections).
- The total weight of the MIN9070 fender kit is less than 21 lbs.





500 MINIMIZER WAY SE, BLOOMING PRAIRIE, MN 55917

## MIN4020 FENDER SERIES



#### MIN4020-THE SS WORK HORSE

- The MIN4020 is designed to fit wide-base tires on tandem axle tractors or trailers with 52"- 54" axel spacing (MINTR4020 is also available for 48" axle spacing commonly found on rear of tank trailers).
- The MIN4020 set consists of 4 pieces (4-PM4021 fender sections shown below). The MINTR4020 set consists of 4 pieces (4-PMTR4021 fender sections at 94 inches long).
- The total weight of the MIN4020 fender kit is less than 32 lbs.



INSTALLATION KIT:



# MIN4070 FENDER SERIES



#### MIN4070-THE SS HALF HORSE

- The MIN4070 is designed to fit wide-base tires on tandem axle tractors or trailers as a half fender.
- The MIN4070 set consists of 2 pieces (2-PM4021 fender sections).
- The total weight of the MIN4070 fender kit is less than 16 lbs.







Leveraging more than 30 years of manufacturing expertise at its state-of-the-art manufacturing facility in Blooming Prairie, Minnesota, Minimizer continues to add to its numerous product lines while maintaining their 'Tested & Tortured' reputation.

Minimizer manufactures industry-leading light kits, mud flaps, tool boxes, work benches and other accessories. Their most recent innovations include the ONLY Custom Molded Floor Mats in the world for semi trucks, the revoluti